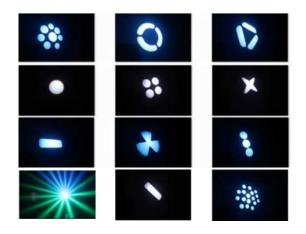

#### DIVERSE AND ATTRACTIVE LIGHTING EFFECTS

033

The YR-295B Moving Head Beam is an indispensable creative tool for any performance. With 14 basic colors, 13 gobos, and a variety of prism effects, the light creates millions of stunning colors, images, and special effects. From sharp beams to ethereal fog effects, the 295B will bring your space to life with vivid colors.