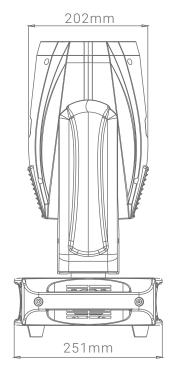

## **DURABLE AND MODERN DESIGN**

The 295W Moving Head Beam features a robust and sturdy design. Its housing is constructed from high-grade, heat-resistant plastic, ensuring durability and impact resistance. The matte black finish adds a touch of elegance while preventing fingerprints and smudges. Weighing only 13.5KG and measuring 290 x 235 x 495mm, the YellowRiver YR-295B Moving Head Beam is remarkably lightweight and easily transportable between various stage or event locations.