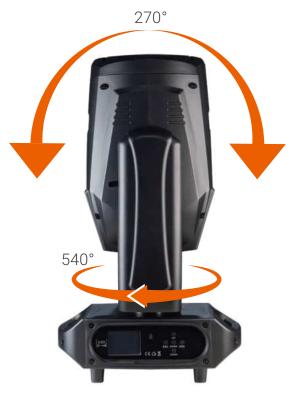

#### **POWERFUL MOTOR:**

Equipped with a three-phase motor rotation system, the light is capable of panning 540° in 1.9 seconds and tilting 270° in 1.0 second. Combined with electronic correction, it ensures fast and accurate scanning performance.