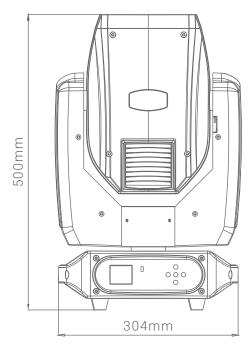

## **DURABLE AND MODERN DESIGN**

The 295W Moving Head Beam features a robust and sturdy design. Its housing is constructed from high-grade, heat-resistant plastic, ensuring durability and impact resistance. The matte black finish adds a touch of elegance while preventing fingerprints and smudges. Weighing only 13.5KG and measuring 290 x 235 x 495mm, the YellowRiver YR-295B Moving Head Beam is remarkably lightweight and easily transportable between various stage or event locations.

500mm

304mm