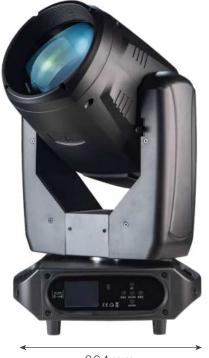

# Concentrated Light, Powerful Effects MOVING HEAD BEAM 295W

## MOVING HEAD BEAM 295W

Elevate your performances with the explosive power of the YellowRiver YR-295B 295W Moving Head Beam. With a powerful 295W output, this light produces sharp, focused beams that cut through any space. Its diverse color system, combined with versatile gobos and prisms, creates dynamic patterns, vivid imagery, and captivating stage lighting