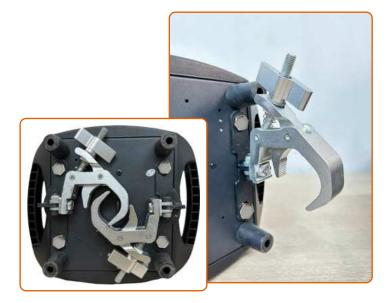

### FIXED CLAMP IS SAFE AND CONVENIENT

The lamp features a robust metal locking mechanism at its base, facilitating quick and secure attachment to the stage lighting setup