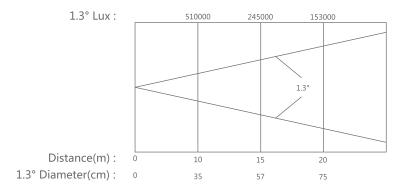

#### **OPTICAL PATH LENS**

The YR-295B Moving Head Beam is equipped with a compound optical path lens. The entire lamp's beam angle is a narrow 1.3 degrees, resulting in a focused and sharp beam.