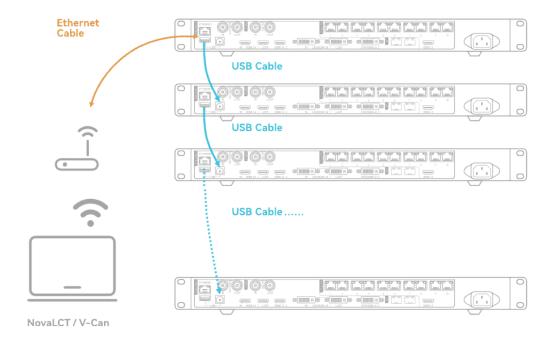

# COMPLETE REDUNDANT SYSTEM FOR MAXIMUM STABILITY

Support for redundant input source, system configuration, ethernet ports, and devices Providing total security from start to finish

### **CONVENIENT CONTROL**

LONG-DISTANCE OPTICAL TRANSMISSION