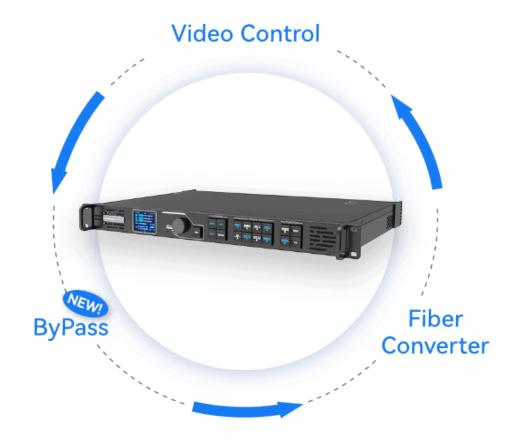

#### **ONE DEVICE 3 WORKING MODES**

Video Controller, ByPass, Fiber Converter, free switching between three modes