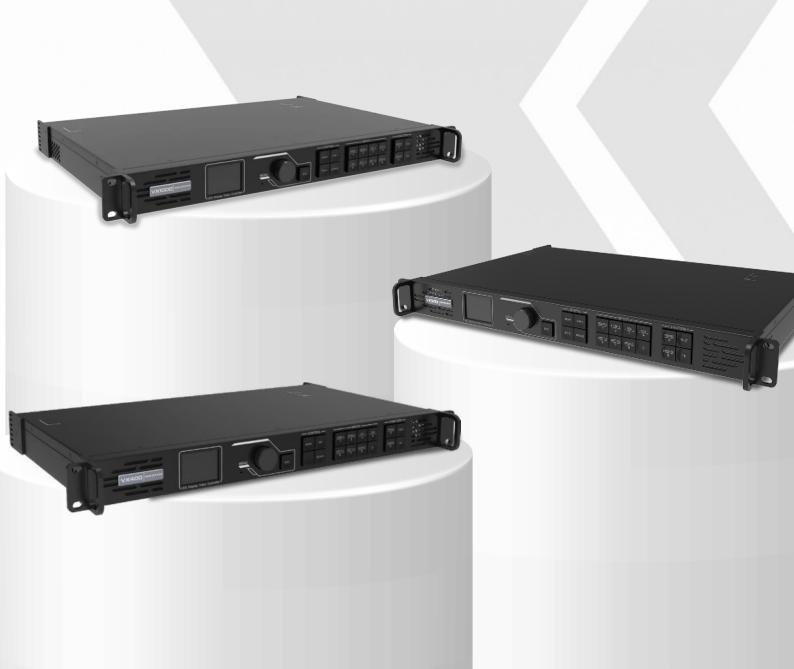

# **VX SERIES**

### SIMPLICITY MEETS POWER

The VX series is an all-in-one video controller that consolidates NovaStar processing and video control into one box. Provides high performance video processing and LED display management solutions. Designed for versatility, the VX series serves a wide range of applications with a modern design and advanced features. Experience exceptional image quality, ease of use and expandability with the Novastar VX Series.

# UNLEASH THE POWER OF VISUALS WITH THE VX SERIES

The VX series offers exceptional image and video processing. It can handle up to 6.5 million pixels, enabling sharp, detailed visuals on high-resolution LED displays. With support for massive resolutions up to 10,240 x 8,192 pixels, and advanced features like scaling and signal conversion, the VX series delivers smooth, accurate, and visually stunning experiences for any large-scale display