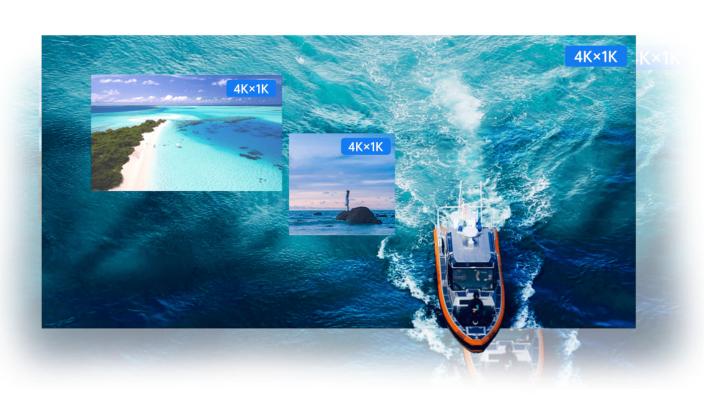

## HIGH IMAGE QUALITY 4K WITH 3 LAYERS

- 4K x 1K@60Hz high resolution input, 4K x 1K point to point display
- 3 x 4K layers, free scaling for each layer