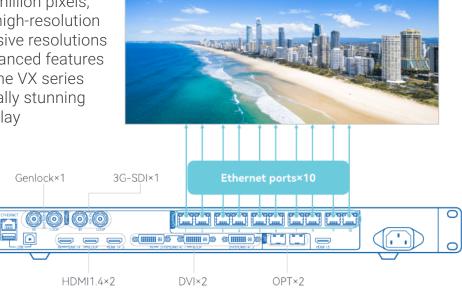

# UNLEASH THE POWER OF VISUALS WITH THE VX SERIES

The VX series offers exceptional image and video processing. It can handle up to 6.5 million pixels, enabling sharp, detailed visuals on high-resolution LED displays. With support for massive resolutions up to 10,240 x 8,192 pixels, and advanced features like scaling and signal conversion, the VX series delivers smooth, accurate, and visually stunning experiences for any large-scale display

### **Specification Parameter**

| Device Model       | VX1000                                                                          | VX600                                                                          | VX400                                                                          |
|--------------------|---------------------------------------------------------------------------------|--------------------------------------------------------------------------------|--------------------------------------------------------------------------------|
| Loading Capacity   | 6.5 million pixels                                                              | 3.9 million pixels                                                             | 2.6 million pixels                                                             |
| Max Width & Height | Max width: 10240 pixels<br>Max height: 8192 pixels                              |                                                                                |                                                                                |
| Layers             | 3x 4K×1K                                                                        | 3x 2K×1K                                                                       | 2x 2K×1K                                                                       |
| Input Connectors   | 1x 3G-SDI<br>2x HDMI 1.4<br>2x DVI (HDMI 1.4)<br>1x OPT1                        | 1x 3G-SDI<br>2x HDMI 1.3<br>1x DVI<br>1x OPT1                                  | 1x 3G-SDI<br>2x HDMI 1.3<br>1x DVI<br>1x OPT1                                  |
| Output Connectors  | 10x Ethernet Ports 1x HDMI1.3 1x HDMI1.4 LOOP 1x DVI LOOP 1x 3G-SDI LOOP 2x OPT | 6x Ethernet Ports 1x HDMI1.3 1x HDMI1.3 LOOP 1x DVI LOOP 1x 3G-SDI LOOP 2x OPT | 4x Ethernet Ports 1x HDMI1.3 1x HDMI1.3 LOOP 1x DVI LOOP 1x 3G-SDI LOOP 2x OPT |
| Presets            | 10                                                                              | 10                                                                             | 10                                                                             |
| Control Connectors | 1x Ethernet Port<br>2x USB (input & output)<br>1x GENLOCK (IN & LOOP)           | 1x Ethernet Port<br>2x USB (input & output)<br>1x GENLOCK (IN & LOOP)          | 1x Ethernet Port<br>2x USB (input & output)<br>1x Light Sensor                 |