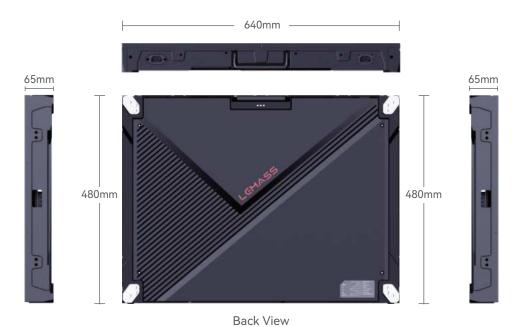

row more globally with potential distributors. The brand provides a high-quality platform where our excellent channel partners can contribute excellent ideas to us to make those happen with advanced production technology, management skills. Lemass is a dynamic member in the LED display industry and empowers users with new technologies, new concepts and new services. This allows our brand to quickly accumulate a large number of fans named Le-fans after its establishment.









▲ Lemass Headquarter (Fully Automatic) Address: Changsha City, Hunan, China. Monthly Production: 6 Billion Employees: 400+

Area: 66.666m<sup>2</sup>

▲ South Headquarter Address: Shenzhen City, Guangdong, China. Monthly Production: 4 Billion

Employees: 1500+ Area: 18.791m<sup>2</sup>

#### >> Product Dimensions



#### »Original Design



Front & Rear Maintenance
Perfect match for 320x160mm modules (MSA & MSG)

## **»Product Components**



#### »Product Features



## »Wide Viewing Angle



#### » Product Installation



Embedded Installation

|    |     | Tall La      |                  | F10 T00 |
|----|-----|--------------|------------------|---------|
| 1  |     |              |                  |         |
|    |     |              |                  |         |
| -  |     |              |                  | 纂       |
| É  |     | and district | and most in con- |         |
| 3  |     |              |                  |         |
| 23 | -32 |              |                  |         |

Wall-mounted Installation



Hanging Installation



Overall thickness for wall-mounting

Overall thicknes