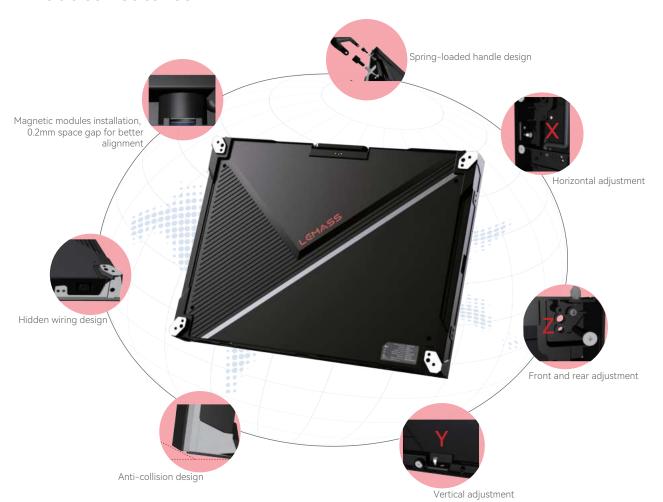

as to us to make those happen with advanced production technology, management skills. Lemass is a dynamic member in the LED display industry and empowers users with new technologies, new concepts and new services. This allows our brand to quickly accumulate a large number of fans named Le-fans after its establishment.









▲ Lemass Headquarter (Fully Automatic) Address: Changsha City, Hunan, China. Monthly Production: 6 Billion Employees: 400+

Area: 66.666m<sup>2</sup>

▲ South Headquarter Address: Shenzhen City, Guangdong, China. Monthly Production: 4 Billion

Employees: 1500+ Area: 18.791m<sup>2</sup>

#### >> Product Dimensions



#### »Original Design



Front & Rear Maintenance
Perfect match for 320x160mm modules (MSA & MSG)

## **»Product Components**



#### »Product Features



## »Wide Viewing Angle



#### » Product Installation



Embedded Installation

|    |     | Tall La      |                  | F10 T00 |
|----|-----|--------------|------------------|---------|
| 1  |     |              |                  |         |
|    |     |              |                  |         |
| -  |     |              |                  | 纂       |
| É  |     | and district | and most in con- |         |
| 3  |     |              |                  |         |
| 23 | -32 |              |                  |         |

Wall-mounted Installation



Hanging Installation



Overall thickness for wall-mounting

Overall thickness for hanging installation

# »Product Applications











# »Product Package







| NO. | Name            | Contents