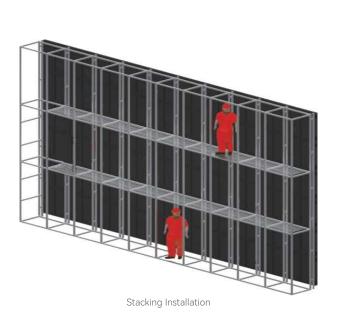

#### » Product Installation

Embedded Installation

|    |     | Tall La      |                  | F10 T00 |
|----|-----|--------------|------------------|---------|
| 1  |     |              |                  |         |
|    |     |              |                  |         |
| -  |     |              |                  | 纂       |
| É  |     | and district | and most in con- |         |
| 3  |     |              |                  |         |
| 23 | -32 |              |                  |         |

Wall-mounted Installation

Hanging Installation

Overall thickness for wall-mounting

Overall thickness for hanging installation