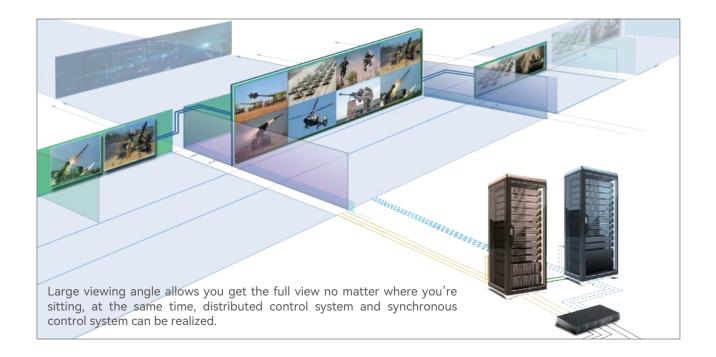

pen with advanced production technology, management skills. Lemass is a dynamic member in the LED display industry and empowers users with new technologies, new concepts and new services. This allows our brand to quickly accumulate a large number of fans named Le-fans after its establishment.









▲ Lemass Headquarter (Fully Automatic) Address: Changsha City, Hunan, China. Monthly Production: 6 Billion Employees: 400+

Area: 66.666m<sup>2</sup>

▲ South Headquarter Address: Shenzhen City, Guangdong, China. Monthly Production: 4 Billion

Employees: 1500+ Area: 18.791m<sup>2</sup>

#### >> Product Dimensions



#### »Original Design



Front & Rear Maintenance
Perfect match for 320x160mm modules (MSA & MSG)

## **»Product Components**



#### »Product Features



## »Wide Viewing Angle



#### » Product Installation



Embedded Installation

|    |     | Tall La      |                  | F10 T00 |
|----|-----|--------------|------------------|---------|
| 1  |     |              |                  |         |
|    |     |              |                  |         |
| -  |     |              |                  | 纂       |
| É  |     | and district | and most in con- |         |
| 3  |     |              |                  |         |
| 23 | -32 |              |                  |         |

Wall-mounted Installation



Hanging Installation



Overall thickness for wall-mounting

Overall thickness for hanging installation

# »Product Applications











# »Product Package







| NO. | Name            | Contents                                          | Total | Unit |