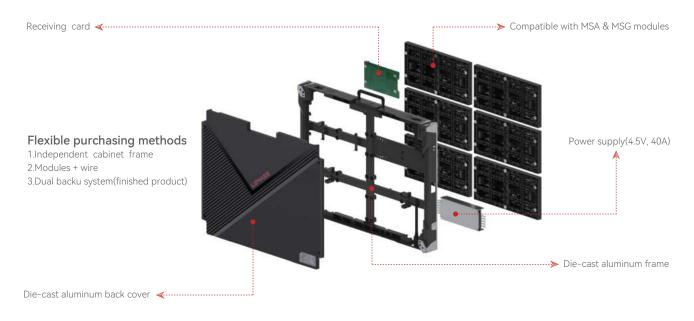

## **»Product Components**

#### »Original Design

Front & Rear Maintenance
Perfect match for 320x160mm modules (MSA & MSG)