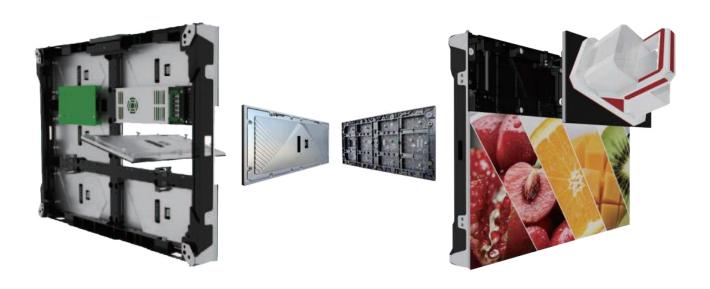

tential distributors. The brand provides a high-quality platform where our excellent channel partners can contribute excellent ideas to us to make those happen with advanced production technology, management skills. Lemass is a dynamic member in the LED display industry and empowers users with new technologies, new concepts and new services. This allows our brand to quickly accumulate a large number of fans named Le-fans after its establishment.









▲ Lemass Headquarter (Fully Automatic) Address: Changsha City, Hunan, China. Monthly Production: 6 Billion Employees: 400+

Area: 66.666m<sup>2</sup>

▲ South Headquarter Address: Shenzhen City, Guangdong, China. Monthly Production: 4 Billion

Employees: 1500+ Area: 18.791m<sup>2</sup>

#### >> Product Dimensions



#### »Original Design



Front & Rear Maintenance
Perfect match for 320x160mm modules (MSA & MSG)

## **»Product Components**



#### »Product Features



## »Wide Viewing Angle



#### » Product Installation



Embedded Installation

|    |     | Tall La      |                  | F10 T00 |
|----|-----|--------------|------------------|---------|
| 1  |     |              |                  |         |
|    |     |              |                  |         |
| -  |     |              |                  | 纂       |
| É  |     | and district | and most in con- |         |
| 3  |     |              |                  |         |
| 23 | -32 |              |                  |         |

Wall-mounted Installation



Hanging Installation



Overall thickness for wall-mounting

Overall thickness for hanging installatio