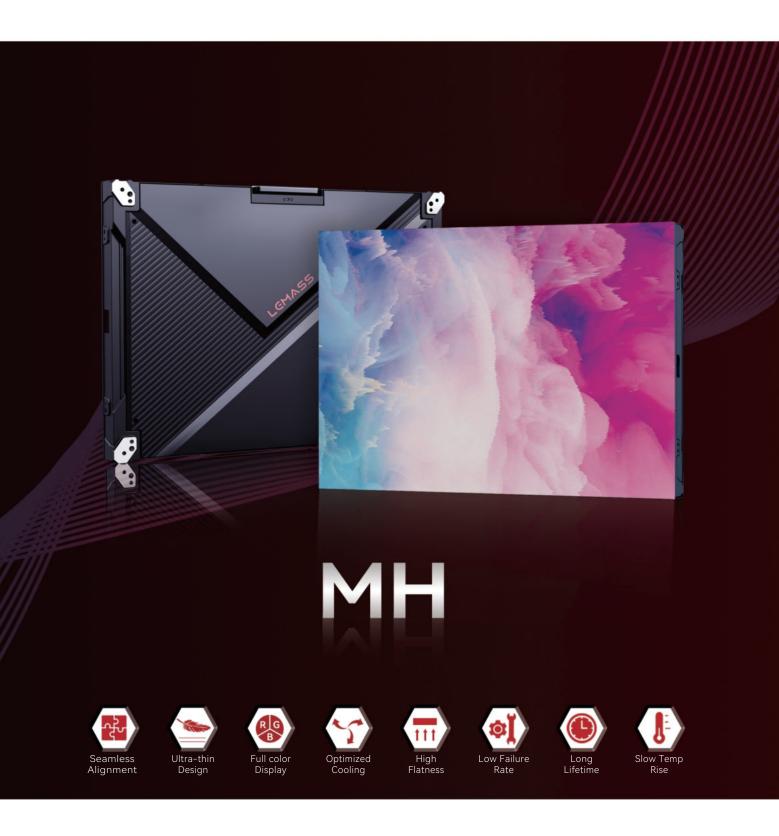

#### >> Product Dimensions

#### »Original Design

Front & Rear Maintenance
Perfect match for 320x160mm modules (MSA & MSG)

## **»Product Components**

#### »Product Features

## »Wide Viewing Angle