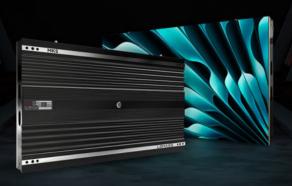

#### **MKS Series Cabinet**

MKS Series cabinet indoor (16:9 ratio, front maintenance, System & PSU Backup) made of high-strength U-shaped aluminum alloy structure design which greatly increases the heat dissipation area and improves the overall display effect. Floating connector between modules and IC boards, which achieves more stable excellent flatness of the screen. Full front maintenance magnetic design to suitable for more application scenarios. Widely used in controlling center, conference room, TV station, etc.