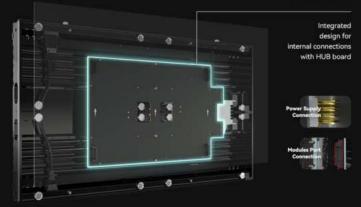

#### All-round Wireless Connection

### All-Round Wireless Connection

All-round wireless connections between its internal components and integrated HUB board