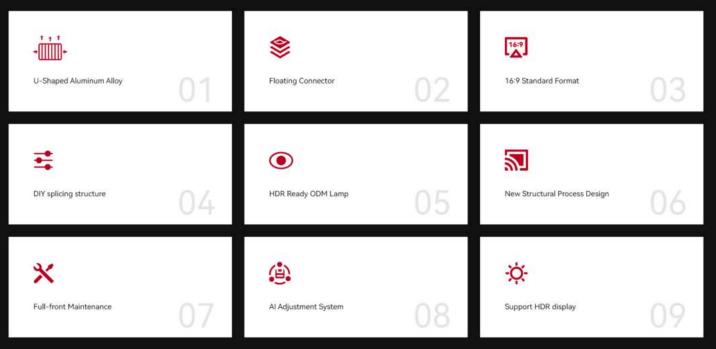

## Features

#### **MKS Series Cabinet**

MKS Series cabinet indoor (16:9 ratio, front maintenance, System & PSU Backup) made of high-strength U-shaped aluminum alloy structure design which greatly increases the heat dissipation area and improves the overall display effect. Floating connector between modules and IC boards, which achieves more stable excellent flatness of the screen. Full front maintenance magnetic design to suitable for more application scenarios. Widely used in controlling center, conference room, TV station, etc.

## U-Shaped iCool Heat Dissipation

Be made of high-strength U-shaped aluminum alloy structure design which greatly increases the heat dissipation area

## Easy Maintenance & Installation

Full front maintenance magnetic design: floating connector between modules and IC boards, Customizable Right-angle Splicing

16:9 Standard Format

Structural Features All-round wireless connection Easy Maintenance

Superb Visual Performance 14bit+, ≥3840Hz

.