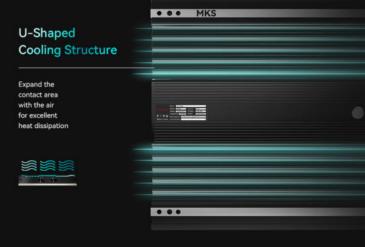

## U-Shaped iCool Heat Dissipation

Be made of high-strength U-shaped aluminum alloy structure design which greatly increases the heat dissipation area