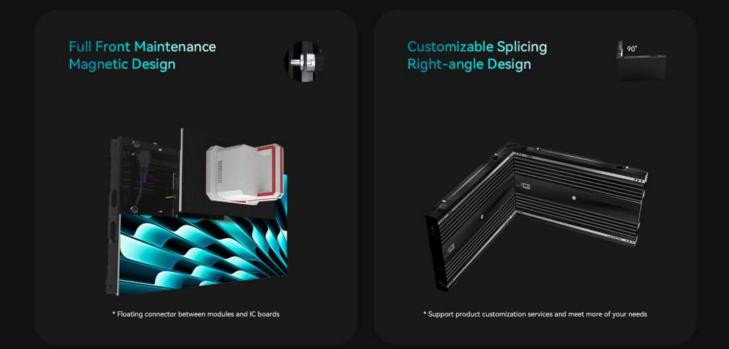

## Easy Maintenance & Installation

Full front maintenance magnetic design: floating connector between modules and IC boards, Customizable Right-angle Splicing