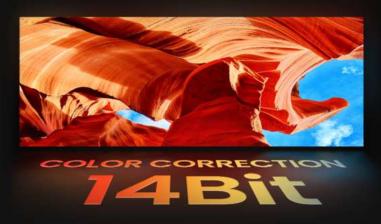

#### 14bit+ Grayscale Performance

Accurate color management system, after the video is decoded by the LED control system, a secondary filtering display algorithm is added to perform pixel-by-pixel 14bit color correction on each light-emitting diode of the display.