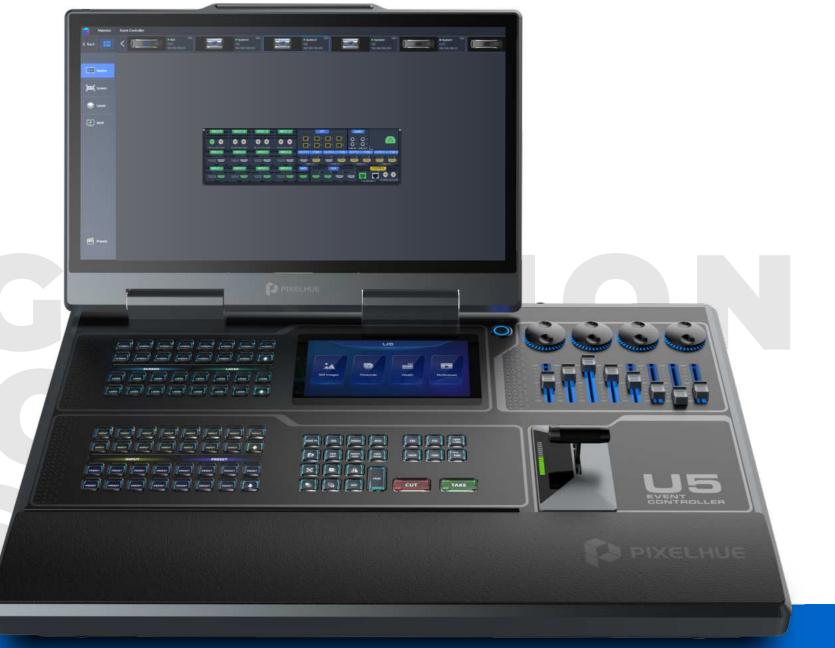

# Compact Event Controller

The U5 is a brand new compact-sized event controller developed by PIXELHUE. Compared to its predecessor, the U5 features smaller form factor, more innovative design highlights and more convenient operation and control over multiple different devices in the field, which will further facilitate your events today, such as corporate conferences, interactive live shows, music tours, immersive art exhibitions, and more.

#### **INNOVATIVE DESIGN, BORN FOR EVENTS**

The U5 event controller comes with a compact size and lightweight ruggedized housing, 87 user-programmable LCD buttons, four encoders and eight faders, a high-resolution T-bar, etc. to bring you the maximum ease of use for your events. What's more, the stunning design of 21.5" Main Touchscreen and 8" Smart Touchscreen enables the more visualized and convenient operations, as well as a foldable design makes it easily survive in any road trips. All these make it the perfect solution for various spectacular live events.

## **APPEARANCE**

User-programmable LCD function buttons satisfy all your operation requirements in the field. Function names, pages and more can be clearly shown on the buttons, and the button skins and styles can be customized as you wish.

4x encoders and 8x faders, configurable as internal software function buttons or as MIDI buttons

User-programmable LCD indication buttons for names, pages and more Free replacement of button skins and styles