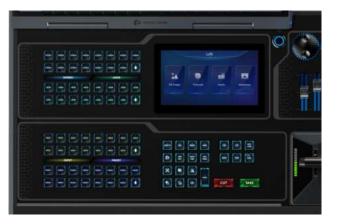

## **APPEARANCE**

User-programmable LCD function buttons satisfy all your operation requirements in the field. Function names, pages and more can be clearly shown on the buttons, and the button skins and styles can be customized as you wish.

#### **INNOVATIVE DESIGN, BORN FOR EVENTS**

The U5 event controller comes with a compact size and lightweight ruggedized housing, 87 user-programmable LCD buttons, four encoders and eight faders, a high-resolution T-bar, etc. to bring you the maximum ease of use for your events. What's more, the stunning design of 21.5" Main Touchscreen and 8" Smart Touchscreen enables the more visualized and convenient operations, as well as a foldable design makes it easily survive in any road trips. All these make it the perfect solution for various spectacular live events.

4x encoders and 8x faders, configurable as internal software function buttons or as MIDI buttons

User-programmable LCD indication buttons for names, pages and more Free replacement of button skins and styles