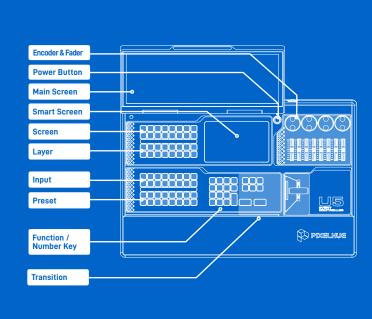

## **APPEARANCE**

User-programmable LCD function buttons satisfy all your operation requirements in the field. Function names, pages and more can be clearly shown on the buttons, and the button skins and styles can be customized as you wish.

Smart Touchscreen provides supplementary display for still images, timecode info, device health statuses and Multiviewer

Abundant standard I/O connectors are provided on the rear panel to help you connect all necessary devices at ease.

#### **INNOVATIVE DESIGN, BORN FOR EVENTS**

The U5 event controller comes with a compact size and lightweight ruggedized housing, 87 user-programmable LCD buttons, four encoders and eight faders, a high-resolution T-bar, etc. to bring you the maximum ease of use for your events. What's more, the stunning design of 21.5" Main Touchscreen and 8" Smart Touchscreen enables the more visualized and convenient operations, as well as a foldable design makes it easily survive in any road trips. All these make it the perfect solution for various spectacular live events.