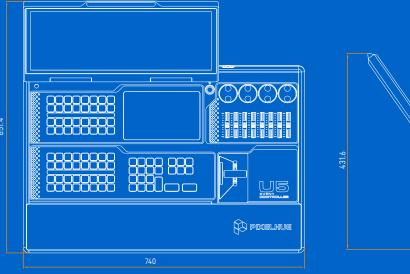

## **Dimensions**

## Dimensions (With handles, rack ears & rack mount)

W 740 mm × D 651.4 mm × H 431.6 mm W 29.13 × D 25.65 × H 16.99 inches Please refer to the dimension diagram for more details