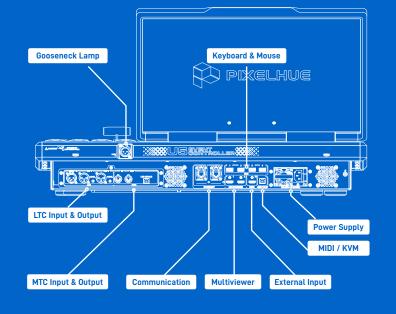

Smart Touchscreen provides supplementary display for still images, timecode info, device health statuses and Multiviewer

Abundant standard I/O connectors are provided on the rear panel to help you connect all necessary devices at ease.

Simultaneous control over multiple switchers and media servers Control over third-party devices via MIDI protocol

Servable as a MIDI keyboard where all buttons support the MIDI protocol and feature a global MIDI switch

KVM function

PTZ control

High anticorrosive aluminum housing, lightweight body design Foldable design, with main screen readable and operationable at 45 to 125°

Smart Touchscreen for displaying still images, timecode, device health and Multiviewer