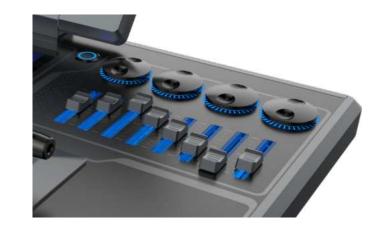

Four encoders and eight faders make the event operations amazingly convenient. Also, the encoders and faders can be bound with external MIDI functions for volume adjustment and more.

Foldable design enables worry-free transportation and storage; gas strut design makes regular maintenance possible and easier.

4x encoders and 8x faders, configurable as internal software function buttons or as MIDI buttons

User-programmable LCD indication buttons for names, pages and more Free replacement of button skins and styles