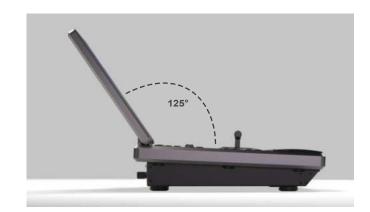

KVM function

PTZ control

High anticorrosive aluminum housing, lightweight body design Foldable design, with main screen readable and operationable at 45 to 125°

Smart Touchscreen for displaying still images, timecode, device health and Multiviewer