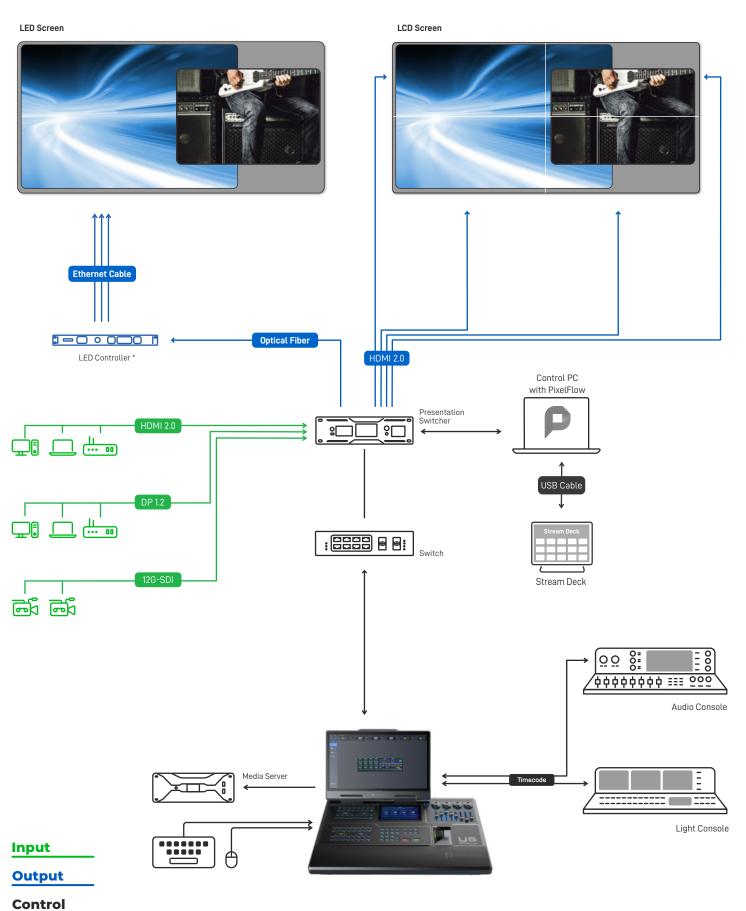

# Compact Event Controller

The U5 is a brand new compact-sized event controller developed by PIXELHUE. Compared to its predecessor, the U5 features smaller form factor, more innovative design highlights and more convenient operation and control over multiple different devices in the field, which will further facilitate your events today, such as corporate conferences, interactive live shows, music tours, immersive art exhibitions, and more.

#### **OPTIMAL CONTROL AND OPERATION EXPERIENCE** AT YOUR FINGERTIPS

Equipped with the leading-edge core architecture and SSD(NVMe), the U5 event controller enables the most fluent and fast operations ever. With the design concept of increasing operational efficiency and satisfying the various changing needs that may arise from event scenarios, the U5 event controller comes with all the crucial functionalities that you may need. The newly-upgraded built-in software PixelFlow with always user-friendly GUI helps you manage devices, screens, layers, sources, presets more stably and easily. The magnificient interactive design maximizes user convenience and shortens your learning curve. Convenient control over multiple presentation switchers and media servers greatly simplifies your

on-site deployment and brings more convenience and ease to your events. In addition, timecode generating and accepting support, timecode format conversion ability and MIDI support add extra value

#### **FEATURES**

Built-in upgraded software PixelFlow with more user-friendly GUI, shorter learning curve

Timecode generating, receiving and conversion abilities; LTC, MTC and MIDI USB timecode formats support

Simultaneous control over multiple switchers and media servers Control over third-party devices via MIDI protocol

Servable as a MIDI keyboard where all buttons support the MIDI protocol and feature a global MIDI switch