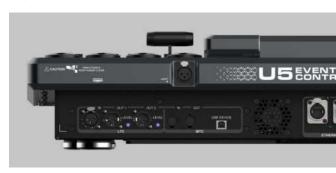

Smart Touchscreen provides supplementary display for still images, timecode info, device health statuses and Multiviewer

Abundant standard I/O connectors are provided on the rear panel to help you connect all necessary devices at ease.

#### **Electrical Parameters**

Power connector: AC100-240V~, 6A, 50/60Hz Max power consumption: 240 W