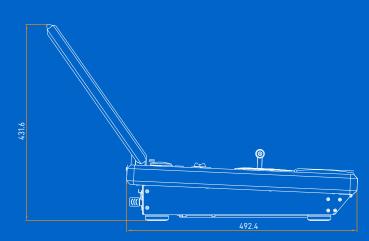

## **Dimensions**

## Dimensions (With handles, rack ears & rack mount)

W 740 mm × D 651.4 mm × H 431.6 mm W 29.13 × D 25.65 × H 16.99 inches Please refer to the dimension diagram for more details